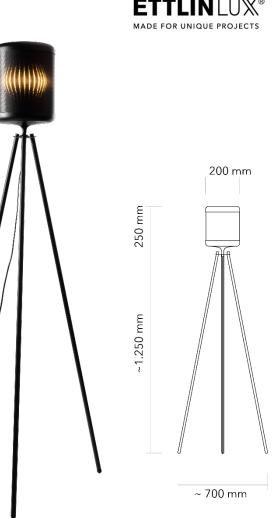

## Floor light

Ambiloom<sup>®</sup> Floor 250 is a floor lamp with a luminaire head with noble textile surface. The luminaire head owns a upwards directed light source for an indirect room illumination. In addition the luminaire fascinates with ambient lighting. It is designed to provide a pleasant atmosphere in the room. The luminaire is made up with our patented ETTLIN LUX<sup>®</sup> and is operated with a foot switch located at the cable. The LED strips inside are warm white.

| Overall size          | Ø 700 mm   H approx. 1500 mm                         |
|-----------------------|------------------------------------------------------|
| Size of lampshade     | Ø 200 mm   H 250 mm                                  |
| Colour                | black                                                |
| Material of lampshade | metal rings with ETTLIN LUX® Decolux 2506 fabric     |
| Effect lines          | vertical                                             |
| Ambient lighting      | LED stripe 3.000 K (warmwhite / non-dimmable)   12 V |
| Room-light socket     | E27 (without bulb)                                   |
| Cable                 | Plastic cable black   approx. 3 m length             |
| Foot switch           | Ø 75 mm   H 35 mm                                    |
| Plug                  | Туре F                                               |
| Power supply          | 220 - 240 V AC                                       |
| Max. power            | Max. 10 Watt                                         |
| Weight                | 5 kg                                                 |
| Protection class      | IP 20   for interior                                 |
| Item No.              | 61FL-2506-00BL                                       |